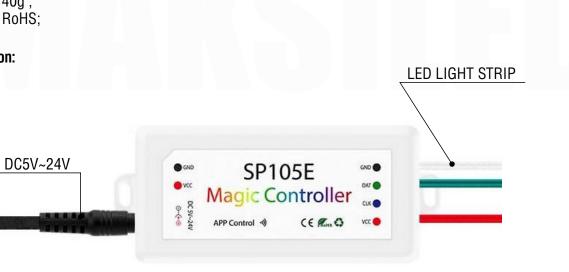

port setting total pixel number, able to control up to 2048 pixels:
- 5. DC5V~24V wide working voltage, preventing reverse connection of power supply;
- 6. User setting saving;



# 2. App:

The specialized App is available on both iOS and Android OS (hardware should support Bluetooth 4.0).

- •Apple Device: iPhone4S | iPhone5/5S/5C | iPhone6S/6S Plus | iPhone6/6 Plus, supported iOS 8.0 version or later;
- •Android OS version should be Android 4.4 or later;
- •Search "Magic-LED" or scan the QR code below to download and install the App:







### 3. Specifications:

Working temperature: -20 °C~60 °C:

Working Voltage: DC5V~24V; Working Current: 28mA~40mA; Remote distance: 20 Meters;

Product size: 85mm\*45mm\*22mm;

Product weight: 40g; Certificates: CE, RoHS;

## **4.Wire Connection:**